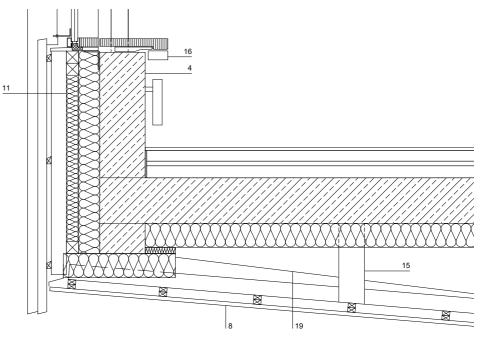

ROOF CONSTRUCTION:
100MM EXTENSIVE ROOF PLANTING SUBSTRATE
1MM WOVEN FILTER MEDIUM
40MM DRAINAGE
4MM PROTECTION MAT
1,8MM POLYOLEFINE PROOFING
200MM POLYOLEFINE PROOFING
200MM SOLID WOOD CEILING SPRUCE CLT
VISUAL QUALITY
TRANSOM MULLION FACADE
TRIPLE GLAZING
WALL CONSTRUCTION:
200MM SOLID WOOD WALL CLT
VAPOR BARRIER
200MM MINERAL WOOL
2MM SEALING MEMBRANE BLACK
SUPPORTING STRUCTURE BLACK GLAZED LARCH
40-100MM WOODEN FACADE
OPEN CLADDING WITH DIFFERENT TYPES OF GLAZED
LARCH SLATS
REINFORCED EXPOSED CONCRETE
SUNSHADES
LARCH SLATS GLAZED
WINDOW FRAME
BRUSHED AND CLEAR COATED LARCH
FALL PROTECTION
EXTENDED LARCH SLATS GLAZED
COUNTERBATTENS
BLACK GLAZED LARCH
SUPPORTING STRUCTURE
EXTERNAL VENETIAN BLIND
WITH CABLE GUIDANCE
SEALING MEMBRANE BLACK
TRANSOM MULLION FACADE
CLEAR COATED LARCH CLT
WOODEN CEILING
SPRUCE VISUAL QUALITY
INTERIOR ROLLER BLIND
SUSPENSION WOOD
CONTINUOUSE CABLE HOUSING
ANDOISED AND CLEAR COATED LARCH CLT
STEEL PILLAR WITH FIRE PROTECTION COATING
REINFORCED CONCRETE BEAM WITH MINERAL
INSULATION
GALVANIZED THREADBAR WITH ANODISED ALUMINIUM
DISTANCE SLEEVE
SUPPORTING CONSTRUCTION
GALVANIZED THEADBAR WITH ANODISED ALUMINIUM
DISTANCE SLEEVE
SUPPORTING CONSTRUCTION
GALVANIZED STEEL