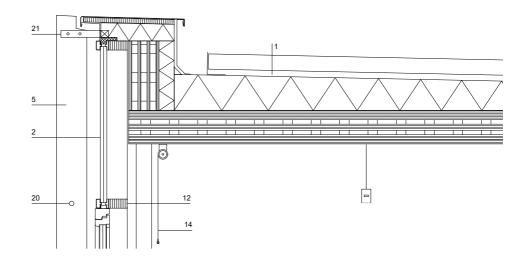

ROOF CONSTRUCTION:
100MM EXTENSIVE ROOF PLANTING SUBSTRATE
1MM WOVEN FILTER MEDIUM
40MM DRAINAGE
4MM PROTECTION MAT
1,8MM POLYOLEFINE PROOFING
200MM POLYOLEFINE PROOFING
200MM SOLID WOOD CEILING SPRUCE CLT
VISUAL QUALITY
TRANSOM MULLION FACADE
TRIPLE GLAZING
WALL CONSTRUCTION:
200MM SOLID WOOD WALL CLT
VAPOR BARRIER
200MM MINERAL WOOL
2MM SEALING MEMBRANE BLACK
SUPPORTING STRUCTURE BLACK GLAZED LARCH
40-100MM WOODEN FACADE
OPEN CLADDING WITH DIFFERENT TYPES OF GLAZED
LARCH SLATS
REINFORCED EXPOSED CONCRETE
SUNSHADES
LARCH SLATS GLAZED
WINDOW FRAME
BRUSHED AND CLEAR COATED LARCH
FALL PROTECTION
EXTENDED LARCH SLATS GLAZED
COUNTERBATTENS
BLACK GLAZED LARCH
SUPPORTING STRUCTURE
EXTERNAL VENETIAN BLIND
WITH CABLE GUIDANCE
SEALING MEMBRANE BLACK
TRANSOM MULLION FACADE
CLEAR COATED LARCH CLT
WOODEN CEILING
SPRUCE VISUAL QUALITY
INTERIOR ROLLER BLIND
SUSPENSION WOOD
CONTINUOUSE CABLE HOUSING
ANDOISED AND CLEAR COATED LARCH CLT
STEEL PILLAR WITH FIRE PROTECTION COATING
REINFORCED CONCRETE BEAM WITH MINERAL
INSULATION
GALVANIZED THREADBAR WITH ANODISED ALUMINIUM
DISTANCE SLEEVE
SUPPORTING CONSTRUCTION
GALVANIZED THEADBAR WITH ANODISED ALUMINIUM
DISTANCE SLEEVE
SUPPORTING CONSTRUCTION
GALVANIZED STEEL