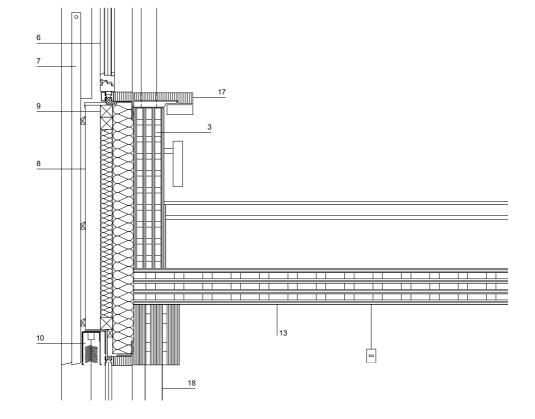

ROOF CONSTRUCTION:
100MM EXTENSIVE ROOF PLANTING SUBSTRATE
1MM WOVEN FILTER MEDIUM
40MM DRAINAGE
4MM PROTECTION MAT
1,8MM POLYOLEFINE PROOFING
200MM POLYOLEFINE PROOFING
200MM SOLID WOOD CEILING SPRUCE CLT
VISUAL QUALITY
TRANSOM MULLION FACADE
TRIPLE GLAZING
WALL CONSTRUCTION:
200MM SOLID WOOD WALL CLT
VAPOR BARRIER
200MM MINERAL WOOL
2MM SEALING MEMBRANE BLACK
SUPPORTING STRUCTURE BLACK GLAZED LARCH
40-100MM WOODEN FACADE
OPEN CLADDING WITH DIFFERENT TYPES OF GLAZED
LARCH SLATS
REINFORCED EXPOSED CONCRETE
SUNSHADES
LARCH SLATS GLAZED
WINDOW FRAME
BRUSHED AND CLEAR COATED LARCH
FALL PROTECTION
EXTENDED LARCH SLATS GLAZED
COUNTERBATTENS
BLACK GLAZED LARCH
SUPPORTING STRUCTURE
EXTERNAL VENETIAN BLIND
WITH CABLE GUIDANCE
SEALING MEMBRANE BLACK
TRANSOM MULLION FACADE
CLEAR COATED LARCH CLT
WOODEN CEILING
SPRUCE VISUAL QUALITY
INTERIOR ROLLER BLIND
SUSPENSION WOOD
CONTINUOUSE CABLE HOUSING
ANDOISED AND CLEAR COATED LARCH CLT
STEEL PILLAR WITH FIRE PROTECTION COATING
REINFORCED CONCRETE BEAM WITH MINERAL
INSULATION
GALVANIZED THREADBAR WITH ANODISED ALUMINIUM
DISTANCE SLEEVE
SUPPORTING CONSTRUCTION
GALVANIZED THEADBAR WITH ANODISED ALUMINIUM
DISTANCE SLEEVE
SUPPORTING CONSTRUCTION
GALVANIZED STEEL